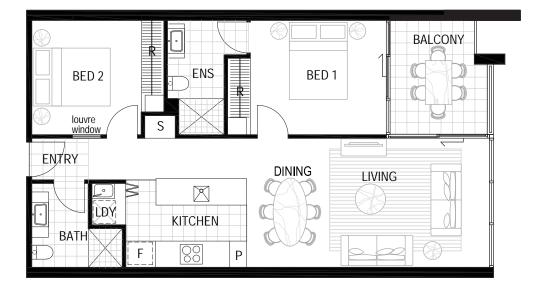

## APARTMENT TYPE : 2D

2 BEDROOM Internal : 74 m<sup>2</sup>

Balcony : 8 m<sup>2</sup>

Total Area : 82 m<sup>2</sup>

Units : 29, 38, 47, 56, 65

"Please refer to survey plans attached to contract for sale"

1 SCALE 1:100 @ A4