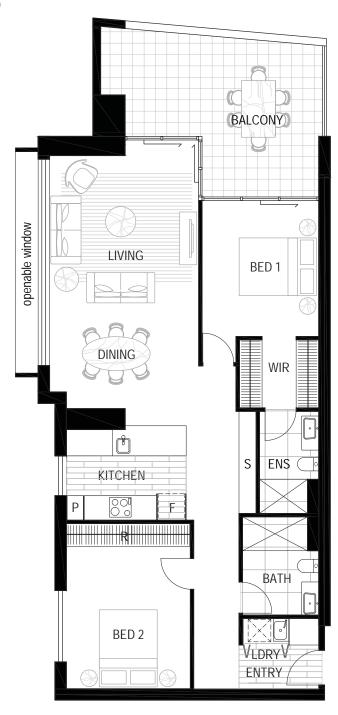

## 16-18 CHELSEA AVENUE BROADBEACH QLD APARTMENT TYPE: 2A

## 2 BEDROOM

Living area: 100 m<sup>2</sup> 22m² Balcony: Total Area: 122 m<sup>2</sup>

UNIT NUMBERS: U 01

LEVEL 2

Morris Property Group do not guarantee, warrant or represent that the following information contained in this advertisement and marketing document is

Areas shown from centerline of internal walls/corridor walls and external face of glazing/external walls.

and external race or grazing external wars.

External areas taken to internal face of balcony balustrades.

Void are excluded from calculations. This layout may be subject to minor amendments and dimensional changes to suit final working drawings and grid layouts.