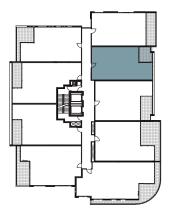

## **APARTMENT 2D**

## 2 BEDROOM

| INTERNAL:   | 74m <sup>2</sup>    |
|-------------|---------------------|
| BALCONY:    | 8-25m <sup>2</sup>  |
| TOTAL AREA: | 82-99m <sup>2</sup> |

Areas vary per level - please refer to survey plans attached to contract for sale