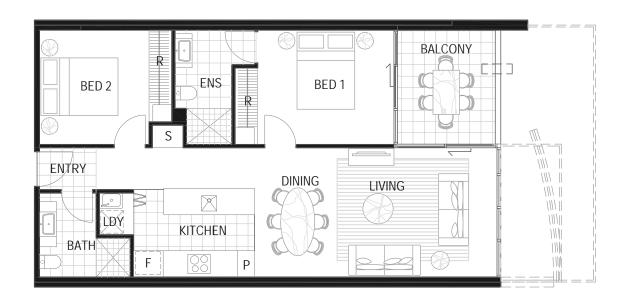

## **APARTMENT 2D**

## 2 BEDROOM

| INTERNAL:   | 74m <sup>2</sup>    |
|-------------|---------------------|
| BALCONY:    | 8-25m <sup>2</sup>  |
| TOTAL AREA: | 82-99m <sup>2</sup> |

Areas vary per level - please refer to survey plans attached to contract for sale